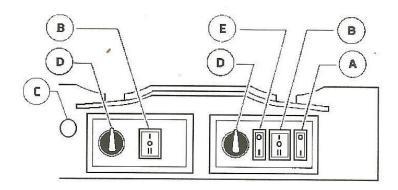

## Frigo Granita MT UL AF Frozen Drink Machine

Power Switch Settings.

Switch "A": Powers Unit **ON** and **OFF** 

Power switch "O" position is **OFF** Power switch "l" position is **ON** 

Switch "B: Controls the Mixer and refrigeration mode.

Switch "O": OFF

Switch "l": Mixer and refrigeration **ON** for **SOFT DRINK** mode.

Switch "11" Mixer and refrigeration **ON** for **SLUSH** mode.

Switch "E": Light switch

Switch "O": **ON** Switch "1" **OFF** 

Thermostat "D" works in **SOFT DRINK** mode only

Turn Clockwise: To decrease temperature

Turn Counterclockwise: To decrease temperature

Safety pressure switch warning light "C" ON - Insufficient ventilation.

## To operate the unit:

- 1. Set the power switch to "1" position
- 2. Set the mixer/refrigeration switches as follows:
  - to the "1" position to get soft drink.
  - to the "11" position to get slush drink.
- 3. Each bowl has individual switch "B" settings.